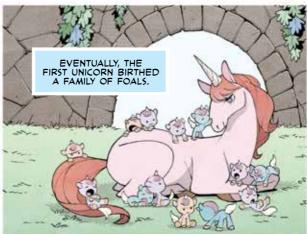

# PROLOGUE

WHEN HUMANS WERE YOUNG AND THE GODS WERE BECOMING OLDER... A CREATURE WAS FORMED FROM LIFE'S SECRET UNDERCURRENTS. THE UNICORN.