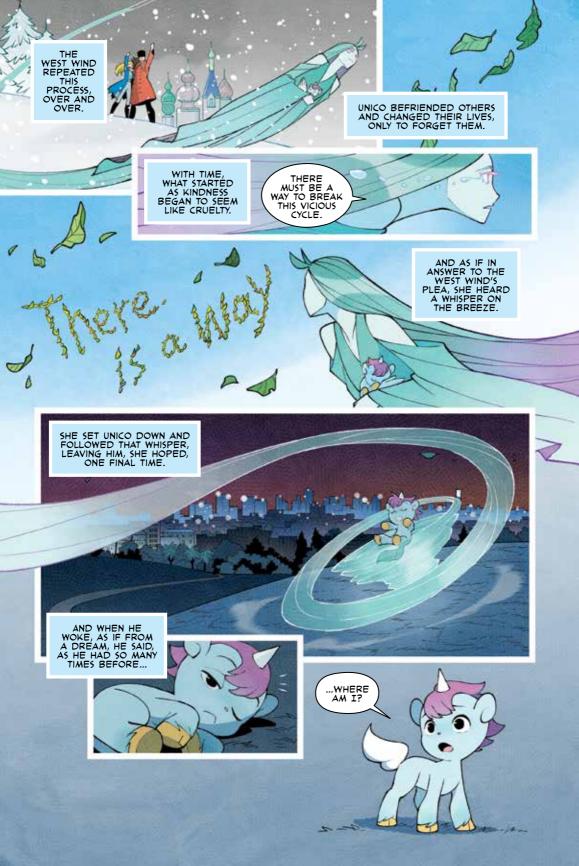

# PROLOGUE

WHEN HUMANS WERE YOUNG AND THE GODS WERE BECOMING OLDER... A CREATURE WAS FORMED FROM LIFE'S SECRET UNDERCURRENTS. THE UNICORN.