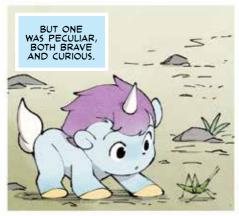

# PROLOGUE

WHEN HUMANS WERE YOUNG AND THE GODS WERE BECOMING OLDER... A CREATURE WAS FORMED FROM LIFE'S SECRET UNDERCURRENTS. THE UNICORN.