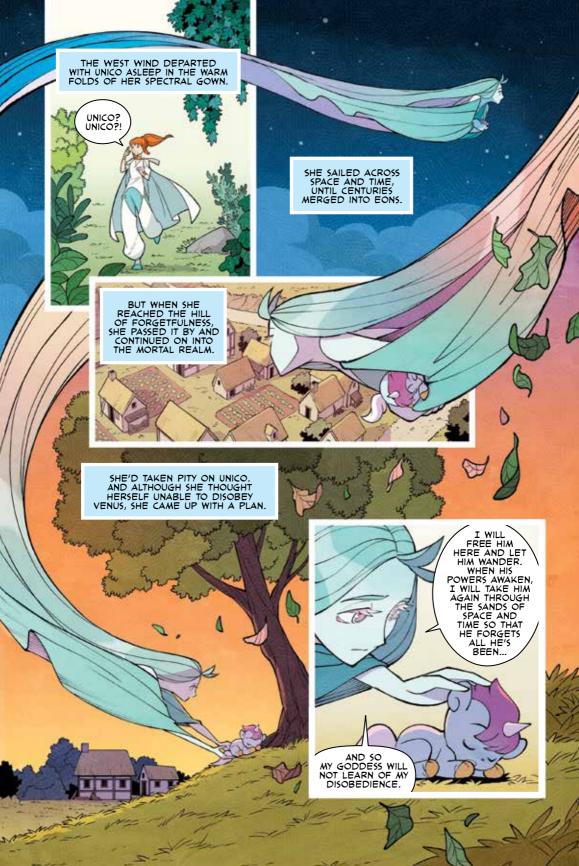

# PROLOGUE

WHEN HUMANS WERE YOUNG AND THE GODS WERE BECOMING OLDER... A CREATURE WAS FORMED FROM LIFE'S SECRET UNDERCURRENTS. THE UNICORN.