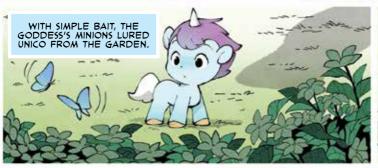

# PROLOGUE

WHEN HUMANS WERE YOUNG AND THE GODS WERE BECOMING OLDER... A CREATURE WAS FORMED FROM LIFE'S SECRET UNDERCURRENTS. THE UNICORN.